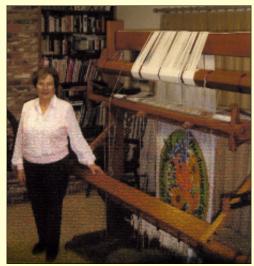

## **HONORARY MEMBERS**

Mervin Kyte Margaret Hardenbrook

Left: Sharon Warren, HWV tapestry weaver, beside her loom with her finished tapestry of the HWV Logo. Right: Sharon Warren, cutting the finished tapestry off her loom at the "Cutting Off Party" at her home in Three Rivers.