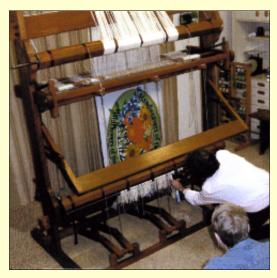

## **HONORARY MEMBERS**

Mervin Kyte Margaret Hardenbrook

Left: Sharon Warren, HWV tapestry weaver, beside her loom with her finished tapestry of the HWV Logo. Right: Sharon Warren, cutting the finished tapestry off her loom at the "Cutting Off Party" at her home in Three Rivers.